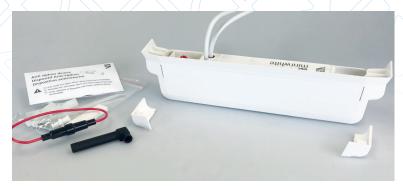

#### **CONDENSATE REMOVAL PUMP**

The quick fit Silent+ Mini White is designed to be fitted beneath high wall indoor units and offers flexible installation with easy access for future maintenance.

#### **Key features**

Silent. Ultra quiet operation, just 16dB(A). Perfect for bedrooms and other quiet spaces.

Low profile & discreet. So slim it allows installation above a door. Unit designed to be positioned within high wall unit shadow line.

Neutral design. Complements leading manufacturers high wall units.

Adaptive. Flow control through variable speed pump linked to capacitance sensor.

Flexible, easy installation. Position inlet left or right for installation flexibility. A spacer is provided for optional easy fit installation.