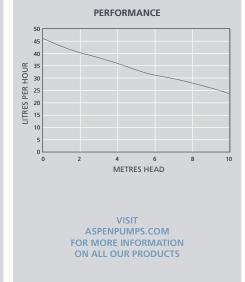

#### SPECIFICATION PERFORMANCE

| Max. flow @ 0 head       | 45L/h                            |
|--------------------------|----------------------------------|
| Max. rec. head           | 10m                              |
| dB(A) @ 1m               | 16                               |
| Power supply             | 230 VAC, 0.18A, 2.1W,<br>50-60Hz |
| Rated                    | Continuous                       |
| Class                    | II appliance 🔲                   |
| Max. unit output         | 54,000Btu/h                      |
| Max. ambient temperature | 40°C / 104°F                     |
| Inlet o/d                | 16mm (5/8"),<br>26mm (1")        |
| IP Protection            | IP24                             |
| Safety switch            | 5.0 A NO & NC contacts           |
| Thermal protection       | ✓                                |
| Self priming             | ✓                                |